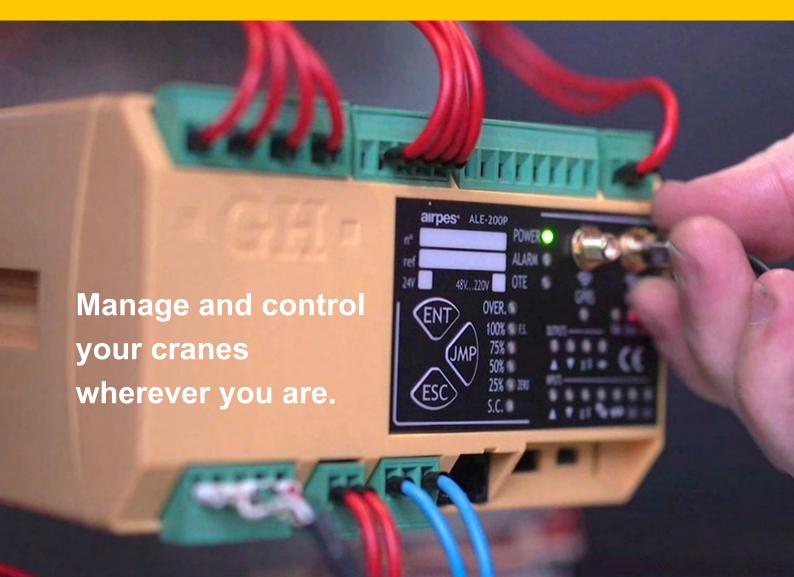

# CoreBox DFB (data feed back)

CoreBox DFB allows you to monitor information such as the suspended load weight through a screen integrated into the wireless controller. You can also check the status of preventive maintenance by date and / or SWP, consumption and the status of engine temperatures, all in real time.