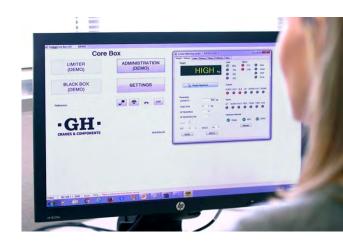

### **CoreBoxService**

The easiest way for GH Service professionals to take care of your lifting equipment.

Through the CoreBoxService platform, you will have access to the most complete information according to the working cycles as indicated by the UNE EN 13001-1 standard. When faced with any unforeseen problem, you'll be connected to our maintenance centre software. We detect possible faults and help you solve them, without any unexpected charges or travel expenses.