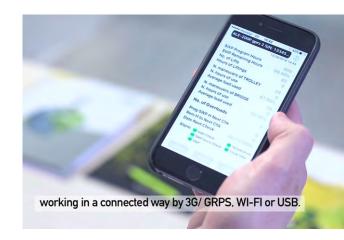

CoreBox makes it easy to control all the information necessary to work safely, efficiently and productively in a world connected by 3G / GPRS, Wi-Fi and USB.

### CoreBox App

A new tool for GH lifting equipment users that lets you monitor through smartphones and tablets, with direct connection via WI-FI or GPRS, and premium functions such as SWP, the number of operations and working hours for lifting, trolleys and overhead cranes, as well as the status of different alarms such as engine temperature, preventive maintenance reviews, etc.

This new version of the CoreBox App adds the most relevant information regarding frequency inverters installed for lift, trolley and overhead crane operations.

In addition to information and records, it can display the lifted weight in real-time.